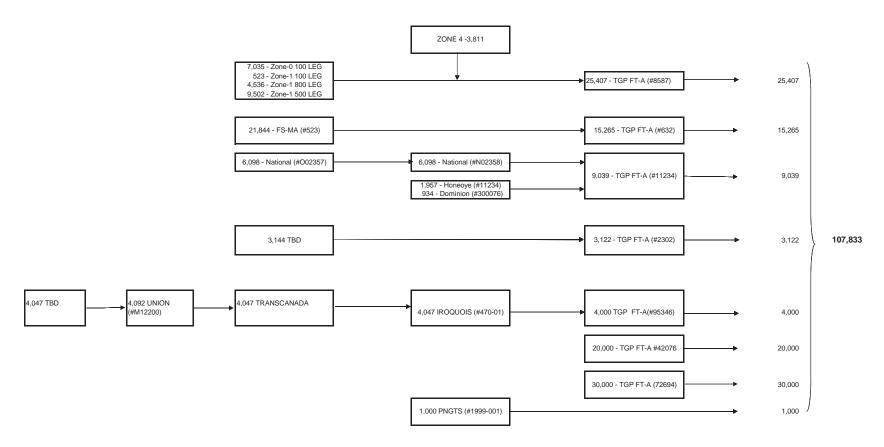

|                  | ty Utilities (EnergyNorth Natural Ga<br>Liberty Utilities               | s) Corp.              |     |               |    |           |       |          |    |           |             |           |      |           |    |           |        |    | Schedule 1<br>Page 2 of 4 |
|------------------|-------------------------------------------------------------------------|-----------------------|-----|---------------|----|-----------|-------|----------|----|-----------|-------------|-----------|------|-----------|----|-----------|--------|----|---------------------------|
| 3 Peak 2         | 2017 - 2018 Winter Cost of Gas Filing ary of Supply and Demand Forecast |                       |     |               |    |           |       |          |    |           |             |           |      |           |    |           |        |    |                           |
| 5                |                                                                         |                       | P   | eak Costs     |    |           |       |          |    |           |             |           |      |           |    |           |        | Р  | eak Period                |
| 7 For Mo         | onth of:                                                                |                       | May | v 16 - Oct 16 |    | Nov-17    | Dec   | c-17     |    | Jan-18    | Fe          | b-18      | M    | ar-18     |    | Apr-18    | May-18 | 1  | Nov - Apr                 |
| 49 II. Gas       |                                                                         |                       |     | ,             |    |           |       |          |    |           |             |           |      |           |    |           | ,      |    |                           |
| 50               |                                                                         |                       |     |               |    |           |       |          |    |           |             |           |      |           |    |           |        |    |                           |
| 51 <b>A. D</b> e | emand Costs                                                             |                       |     |               |    |           |       |          |    |           |             |           |      |           |    |           |        |    |                           |
| 52 Supply        | !                                                                       |                       |     |               |    |           |       |          |    |           |             |           |      |           |    |           |        |    |                           |
|                  | agara Supply                                                            | Sch.5A, In 12         |     |               |    |           |       |          |    |           |             |           |      |           |    |           |        |    |                           |
|                  | Subtotal Supply Demand                                                  |                       |     |               |    |           |       |          |    |           |             |           |      |           |    |           |        |    |                           |
|                  | Less Capacity Credit                                                    |                       |     |               |    |           |       |          |    |           |             |           |      |           |    |           |        |    |                           |
|                  | et Pipeline Demand Costs                                                |                       |     |               |    |           |       |          |    |           |             |           |      |           |    |           |        |    |                           |
| 57               |                                                                         |                       |     |               |    |           |       |          |    |           |             |           |      |           |    |           |        |    |                           |
| 58 Pipelin       |                                                                         |                       |     |               |    |           |       |          |    |           |             |           |      |           |    |           |        |    |                           |
|                  | oquois Gas Trans Service RTS 470-0                                      | Sch.5A, In 16         |     |               |    |           |       |          |    |           |             |           |      |           |    |           |        |    |                           |
|                  | enn Gas Pipeline 95346 Z5-Z6                                            | Sch.5A, In 17         |     |               |    |           |       |          |    |           |             |           |      |           |    |           |        |    |                           |
|                  | enn Gas Pipeline 2302 Z5-Z6                                             | Sch.5A, In 18         |     |               |    |           |       |          |    |           |             |           |      |           |    |           |        |    |                           |
|                  | enn Gas Pipeline 8587 Z0-Z6                                             | Sch.5A, In 19         |     |               |    |           |       |          |    |           |             |           |      |           |    |           |        |    |                           |
|                  | enn Gas Pipeline 8587 Z1-Z6                                             | Sch.5A, In 20         |     |               |    |           |       |          |    |           |             |           |      |           |    |           |        |    |                           |
|                  | enn Gas Pipeline 8587 Z4-Z6                                             | Sch.5A, In 21         |     |               |    |           |       |          |    |           |             |           |      |           |    |           |        |    |                           |
|                  | enn Gas Pipeline (Dracut) 42076 Z6-Z6                                   | Sch.5A, In 22         |     |               |    |           |       |          |    |           |             |           |      |           |    |           |        |    |                           |
|                  | enn Gas Pipeline (Concord Lateral) Z6-Z6                                |                       |     |               |    |           |       |          |    |           |             |           |      |           |    |           |        |    |                           |
|                  | ortland Natural Gas Trans Service                                       | Sch.5A, In 24         |     |               |    |           |       |          |    |           |             |           |      |           |    |           |        |    |                           |
|                  | NE (TransCanada via Union to Iroquois)                                  | Sch.5A, In 25         |     |               |    |           |       |          |    |           |             |           |      |           |    |           |        |    |                           |
|                  | enn Gas Pipeline Z4-Z6 stg 632                                          | Sch.5A, In 26         |     |               |    |           |       |          |    |           |             |           |      |           |    |           |        |    |                           |
|                  | enn Gas Pipeline Z4-Z6 stg 11234                                        | Sch.5A, In 27         |     |               |    |           |       |          |    |           |             |           |      |           |    |           |        |    |                           |
|                  | enn Gas Pipeline Z5-Z6 stg 11234                                        | Sch.5A, In 28         |     |               |    |           |       |          |    |           |             |           |      |           |    |           |        |    |                           |
|                  | ational Fuel FST 2358                                                   | Sch.5A, In 29         |     |               |    |           |       |          |    |           |             |           |      |           |    |           |        |    |                           |
|                  | Subtotal Pipeline Demand                                                |                       | \$  | 1,309,251     |    | 1,337,469 |       | 337,469  | \$ | 1,337,469 |             | ,337,469  | \$ 1 | 1,337,469 | \$ | 1,337,469 |        | \$ | 9,334,063                 |
|                  | Less Capacity Credit                                                    |                       |     | (568,608)     |    | (405,387) |       | 405,387) |    | (405,387) |             | (405,387) |      | (405,387) |    | (405,387) |        |    | (3,000,928                |
|                  | et Pipeline Demand Costs                                                |                       | \$  | 740,643       | \$ | 932,082   | \$    | 932,082  | \$ | 932,082   | \$          | 932,082   | \$   | 932,082   | \$ | 932,082   |        | \$ | 6,333,135                 |
| 76               |                                                                         |                       |     |               |    |           |       |          |    |           |             |           |      |           |    |           |        |    |                           |
| 77 Peakin        |                                                                         |                       |     |               |    |           |       |          |    |           |             |           |      |           |    |           |        |    |                           |
|                  | enn Gas Pipeline (Concord Lateral) Z6-Z6                                |                       |     |               |    |           |       |          |    |           |             |           |      |           |    |           |        |    |                           |
|                  | ranite Ridge Demand                                                     | Sch.5A, In 35         |     |               |    |           |       |          |    |           |             |           |      |           |    |           |        |    |                           |
|                  | NGIE Demand                                                             | Sch.5A, In 36         |     |               |    |           |       |          |    |           |             |           |      |           | Ļ  |           |        |    |                           |
|                  | Subtotal Peaking Demand                                                 |                       | \$  | -             | \$ | 793,800   |       | 793,800  | \$ | 793,800   |             | 793,800   | \$   | 793,800   | \$ | -         |        | \$ | 3,969,000                 |
|                  | ess Capacity Credit                                                     |                       | _   | -             |    | (240,601) |       | 240,601) |    | (240,601) |             | (240,601) |      | (240,601) |    | -         |        | _  | (1,203,004                |
|                  | et Peaking Supply Demand Costs                                          |                       | \$  | -             | \$ | 553,199   | \$    | 553,199  | \$ | 553,199   | \$          | 553,199   | \$   | 553,199   | \$ | -         |        | \$ | 2,765,996                 |
| 84<br>85 Ctaras  |                                                                         |                       |     |               |    |           |       |          |    |           |             |           |      |           |    |           |        |    |                           |
| 85 Storage       |                                                                         | O-1- 54 I 40          |     |               |    |           |       |          |    |           |             |           |      |           |    |           |        |    |                           |
|                  | ominion - Demand                                                        | Sch.5A, In 46         |     |               |    |           |       |          |    |           |             |           |      |           |    |           |        |    |                           |
|                  | ominion - Storage                                                       | Sch.5A, In 47         |     |               |    |           |       |          |    |           |             |           |      |           |    |           |        |    |                           |
|                  | oneoye - Demand                                                         | Sch.5A, In 48         |     |               |    |           |       |          |    |           |             |           |      |           |    |           |        |    |                           |
|                  | ational Fuel - Demand                                                   | Sch.5A, In 49         |     |               |    |           |       |          |    |           |             |           |      |           |    |           |        |    |                           |
|                  | ational Fuel - Capacity                                                 | Sch.5A, In 50         |     |               |    |           |       |          |    |           |             |           |      |           |    |           |        |    |                           |
|                  | enn Gas Pipeline - Demand                                               | Sch.5A, In 51         |     |               |    |           |       |          |    |           |             |           |      |           |    |           |        |    |                           |
|                  | enn Gas Pipeline - Capacity                                             | Sch.5A, In 52         |     | 004.001       | •  | 115.000   | 0     | 445.000  | Φ. | 445.000   | Φ.          | 445.000   | Φ.   | 445.000   | •  | 115.000   |        | 0  | 4 000 404                 |
|                  | Subtotal Storage Demand                                                 |                       | \$  | 694,091       |    | 115,682   |       | 115,682  | \$ | 115,682   | Ф           | 115,682   | \$   | 115,682   |    | 115,682   |        | \$ | 1,388,181                 |
|                  | ess Capacity Credit                                                     |                       | _   | (301,444)     |    | (35,063)  |       | (35,063) | •  | (35,063)  | Φ.          | (35,063)  | •    | (35,063)  |    | (35,063)  |        |    | (511,822                  |
|                  | et Storage Demand Costs                                                 |                       | \$  | 392,647       | \$ | 80,619    | \$    | 80,619   | \$ | 80,619    | \$          | 80,619    | \$   | 80,619    | \$ | 80,619    |        | \$ | 876,359                   |
| 96               |                                                                         |                       | _   | 0.00          |    | 0.046.5   |       | 0.40.6== | _  | 0.040     |             | 0.40.6==  |      |           | _  | =0 :=-    |        | _  | 44.004.00                 |
|                  | otal Demand Charges                                                     | Ins 54 + 73 + 81 + 93 | \$  | 2,003,342     |    | 2,246,950 |       | 246,950  | \$ | 2,246,950 |             | ,246,950  | \$ 2 | 2,246,950 | \$ | 1,453,150 |        | \$ | 14,691,244                |
|                  | otal Capacity Credit                                                    | Ins 55 + 74 + 82 + 94 | _   | (870,051)     |    | (681,051) |       | 681,051) | •  | (681,051) |             | (681,051) | •    | (681,051) | •  | (440,450) |        |    | (4,715,755                |
|                  | et Demand Charges                                                       |                       | \$  | 1,133,290     | \$ | 1,565,900 | \$ 1, | 565,900  | \$ | 1,565,900 | <b>ъ</b> 1, | ,565,900  | \$ 1 | 1,565,900 | \$ | 1,012,701 |        | \$ | 9,975,490                 |
| 100              |                                                                         |                       |     |               |    |           |       |          |    |           |             |           |      |           |    |           |        |    |                           |
|                  |                                                                         |                       |     |               |    |           |       |          |    |           |             |           |      |           |    |           |        |    |                           |