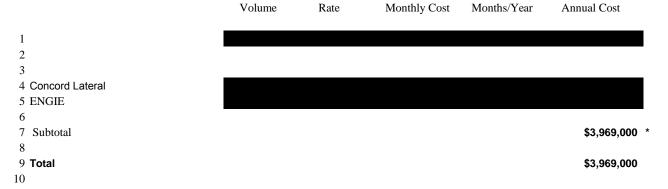

|                  | ty Utilities (EnergyNorth Natural Ga<br>Liberty Utilities               | s) Corp.              |     |               |    |           |       |          |    |           |             |           |      |           |    |           |        |    | Schedule 1<br>Page 2 of 4 |
|------------------|-------------------------------------------------------------------------|-----------------------|-----|---------------|----|-----------|-------|----------|----|-----------|-------------|-----------|------|-----------|----|-----------|--------|----|---------------------------|
| 3 Peak 2         | 2017 - 2018 Winter Cost of Gas Filing ary of Supply and Demand Forecast |                       |     |               |    |           |       |          |    |           |             |           |      |           |    |           |        |    |                           |
| 5                |                                                                         |                       | P   | eak Costs     |    |           |       |          |    |           |             |           |      |           |    |           |        | Р  | eak Period                |
| 7 For Mo         | onth of:                                                                |                       | May | v 16 - Oct 16 |    | Nov-17    | Dec   | c-17     |    | Jan-18    | Fe          | b-18      | M    | ar-18     |    | Apr-18    | May-18 | 1  | Nov - Apr                 |
| 49 II. Gas       |                                                                         |                       |     | ,             |    |           |       |          |    |           |             |           |      |           |    |           | ,      |    |                           |
| 50               |                                                                         |                       |     |               |    |           |       |          |    |           |             |           |      |           |    |           |        |    |                           |
| 51 <b>A. D</b> e | emand Costs                                                             |                       |     |               |    |           |       |          |    |           |             |           |      |           |    |           |        |    |                           |
| 52 Supply        | !                                                                       |                       |     |               |    |           |       |          |    |           |             |           |      |           |    |           |        |    |                           |
|                  | agara Supply                                                            | Sch.5A, In 12         |     |               |    |           |       |          |    |           |             |           |      |           |    |           |        |    |                           |
|                  | Subtotal Supply Demand                                                  |                       |     |               |    |           |       |          |    |           |             |           |      |           |    |           |        |    |                           |
|                  | Less Capacity Credit                                                    |                       |     |               |    |           |       |          |    |           |             |           |      |           |    |           |        |    |                           |
|                  | et Pipeline Demand Costs                                                |                       |     |               |    |           |       |          |    |           |             |           |      |           |    |           |        |    |                           |
| 57               |                                                                         |                       |     |               |    |           |       |          |    |           |             |           |      |           |    |           |        |    |                           |
| 58 Pipelin       |                                                                         |                       |     |               |    |           |       |          |    |           |             |           |      |           |    |           |        |    |                           |
|                  | oquois Gas Trans Service RTS 470-0                                      | Sch.5A, In 16         |     |               |    |           |       |          |    |           |             |           |      |           |    |           |        |    |                           |
|                  | enn Gas Pipeline 95346 Z5-Z6                                            | Sch.5A, In 17         |     |               |    |           |       |          |    |           |             |           |      |           |    |           |        |    |                           |
|                  | enn Gas Pipeline 2302 Z5-Z6                                             | Sch.5A, In 18         |     |               |    |           |       |          |    |           |             |           |      |           |    |           |        |    |                           |
|                  | enn Gas Pipeline 8587 Z0-Z6                                             | Sch.5A, In 19         |     |               |    |           |       |          |    |           |             |           |      |           |    |           |        |    |                           |
|                  | enn Gas Pipeline 8587 Z1-Z6                                             | Sch.5A, In 20         |     |               |    |           |       |          |    |           |             |           |      |           |    |           |        |    |                           |
|                  | enn Gas Pipeline 8587 Z4-Z6                                             | Sch.5A, In 21         |     |               |    |           |       |          |    |           |             |           |      |           |    |           |        |    |                           |
|                  | enn Gas Pipeline (Dracut) 42076 Z6-Z6                                   | Sch.5A, In 22         |     |               |    |           |       |          |    |           |             |           |      |           |    |           |        |    |                           |
|                  | enn Gas Pipeline (Concord Lateral) Z6-Z6                                |                       |     |               |    |           |       |          |    |           |             |           |      |           |    |           |        |    |                           |
|                  | ortland Natural Gas Trans Service                                       | Sch.5A, In 24         |     |               |    |           |       |          |    |           |             |           |      |           |    |           |        |    |                           |
|                  | NE (TransCanada via Union to Iroquois)                                  | Sch.5A, In 25         |     |               |    |           |       |          |    |           |             |           |      |           |    |           |        |    |                           |
|                  | enn Gas Pipeline Z4-Z6 stg 632                                          | Sch.5A, In 26         |     |               |    |           |       |          |    |           |             |           |      |           |    |           |        |    |                           |
|                  | enn Gas Pipeline Z4-Z6 stg 11234                                        | Sch.5A, In 27         |     |               |    |           |       |          |    |           |             |           |      |           |    |           |        |    |                           |
|                  | enn Gas Pipeline Z5-Z6 stg 11234                                        | Sch.5A, In 28         |     |               |    |           |       |          |    |           |             |           |      |           |    |           |        |    |                           |
|                  | ational Fuel FST 2358                                                   | Sch.5A, In 29         |     |               |    |           |       |          |    |           |             |           |      |           |    |           |        |    |                           |
|                  | Subtotal Pipeline Demand                                                |                       | \$  | 1,309,251     |    | 1,337,469 |       | 337,469  | \$ | 1,337,469 |             | ,337,469  | \$ 1 | 1,337,469 | \$ | 1,337,469 |        | \$ | 9,334,063                 |
|                  | Less Capacity Credit                                                    |                       |     | (568,608)     |    | (405,387) |       | 405,387) |    | (405,387) |             | (405,387) |      | (405,387) |    | (405,387) |        |    | (3,000,928                |
|                  | et Pipeline Demand Costs                                                |                       | \$  | 740,643       | \$ | 932,082   | \$    | 932,082  | \$ | 932,082   | \$          | 932,082   | \$   | 932,082   | \$ | 932,082   |        | \$ | 6,333,135                 |
| 76               |                                                                         |                       |     |               |    |           |       |          |    |           |             |           |      |           |    |           |        |    |                           |
| 77 Peakin        |                                                                         |                       |     |               |    |           |       |          |    |           |             |           |      |           |    |           |        |    |                           |
|                  | enn Gas Pipeline (Concord Lateral) Z6-Z6                                |                       |     |               |    |           |       |          |    |           |             |           |      |           |    |           |        |    |                           |
|                  | ranite Ridge Demand                                                     | Sch.5A, In 35         |     |               |    |           |       |          |    |           |             |           |      |           |    |           |        |    |                           |
|                  | NGIE Demand                                                             | Sch.5A, In 36         |     |               |    |           |       |          |    |           |             |           |      |           | Ļ  |           |        |    |                           |
|                  | Subtotal Peaking Demand                                                 |                       | \$  | -             | \$ | 793,800   |       | 793,800  | \$ | 793,800   |             | 793,800   | \$   | 793,800   | \$ | -         |        | \$ | 3,969,000                 |
|                  | ess Capacity Credit                                                     |                       | _   | -             |    | (240,601) |       | 240,601) |    | (240,601) |             | (240,601) |      | (240,601) |    | -         |        | _  | (1,203,004                |
|                  | et Peaking Supply Demand Costs                                          |                       | \$  | -             | \$ | 553,199   | \$    | 553,199  | \$ | 553,199   | \$          | 553,199   | \$   | 553,199   | \$ | -         |        | \$ | 2,765,996                 |
| 84<br>85 Ctaras  |                                                                         |                       |     |               |    |           |       |          |    |           |             |           |      |           |    |           |        |    |                           |
| 85 Storage       |                                                                         | O-1- 54 I 40          |     |               |    |           |       |          |    |           |             |           |      |           |    |           |        |    |                           |
|                  | ominion - Demand                                                        | Sch.5A, In 46         |     |               |    |           |       |          |    |           |             |           |      |           |    |           |        |    |                           |
|                  | ominion - Storage                                                       | Sch.5A, In 47         |     |               |    |           |       |          |    |           |             |           |      |           |    |           |        |    |                           |
|                  | oneoye - Demand                                                         | Sch.5A, In 48         |     |               |    |           |       |          |    |           |             |           |      |           |    |           |        |    |                           |
|                  | ational Fuel - Demand                                                   | Sch.5A, In 49         |     |               |    |           |       |          |    |           |             |           |      |           |    |           |        |    |                           |
|                  | ational Fuel - Capacity                                                 | Sch.5A, In 50         |     |               |    |           |       |          |    |           |             |           |      |           |    |           |        |    |                           |
|                  | enn Gas Pipeline - Demand                                               | Sch.5A, In 51         |     |               |    |           |       |          |    |           |             |           |      |           |    |           |        |    |                           |
|                  | enn Gas Pipeline - Capacity                                             | Sch.5A, In 52         |     | 004.001       | •  | 115.000   | 0     | 445.000  | Φ. | 445.000   | Φ.          | 445.000   | Φ.   | 445.000   | •  | 115.000   |        | 0  | 4 000 404                 |
|                  | Subtotal Storage Demand                                                 |                       | \$  | 694,091       |    | 115,682   |       | 115,682  | \$ | 115,682   | Ф           | 115,682   | \$   | 115,682   |    | 115,682   |        | \$ | 1,388,181                 |
|                  | ess Capacity Credit                                                     |                       | _   | (301,444)     |    | (35,063)  |       | (35,063) | •  | (35,063)  | Φ.          | (35,063)  | •    | (35,063)  |    | (35,063)  |        |    | (511,822                  |
|                  | et Storage Demand Costs                                                 |                       | \$  | 392,647       | \$ | 80,619    | \$    | 80,619   | \$ | 80,619    | \$          | 80,619    | \$   | 80,619    | \$ | 80,619    |        | \$ | 876,359                   |
| 96               |                                                                         |                       | _   | 0.00          |    | 0.046.5   |       | 0.40.6== | _  | 0.040     |             | 0.40.6==  |      |           | _  | =0 :=-    |        | _  | 44.004.00                 |
|                  | otal Demand Charges                                                     | Ins 54 + 73 + 81 + 93 | \$  | 2,003,342     |    | 2,246,950 |       | 246,950  | \$ | 2,246,950 |             | ,246,950  | \$ 2 | 2,246,950 | \$ | 1,453,150 |        | \$ | 14,691,244                |
|                  | otal Capacity Credit                                                    | Ins 55 + 74 + 82 + 94 | _   | (870,051)     |    | (681,051) |       | 681,051) | •  | (681,051) |             | (681,051) | •    | (681,051) | •  | (440,450) |        |    | (4,715,755                |
|                  | et Demand Charges                                                       |                       | \$  | 1,133,290     | \$ | 1,565,900 | \$ 1, | 565,900  | \$ | 1,565,900 | <b>ъ</b> 1, | ,565,900  | \$ 1 | 1,565,900 | \$ | 1,012,701 |        | \$ | 9,975,490                 |
| 100              |                                                                         |                       |     |               |    |           |       |          |    |           |             |           |      |           |    |           |        |    |                           |
|                  |                                                                         |                       |     |               |    |           |       |          |    |           |             |           |      |           |    |           |        |    |                           |